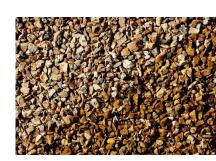

#### DESCRIPTION

10mm - 20mm flint-based gravel

Decorative aggregates are natural products and variations in size and colour may occur due to geographical and processing variables.