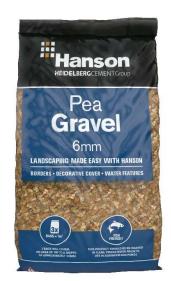

IZE**

Available in Maxipack and Bulk bags

## **DESCRIPTION**

6mm single sized fine natural gravel

#### **USES**

Flower borders, decorative cover and decorative features.

This product is suitable for fish ponds or aquariums.

We recommend that this product is re-washed in clean, fresh water prior to use.

Decorative aggregates are natural products and variations in size and colour may occur due to geographical and processing variables.



| Depth | Maxipack           | Bulk bag          |
|-------|--------------------|-------------------|
| 25mm  | 0.8m²              | 30 m <sup>2</sup> |
| 50mm  | 0.4 m²             | 15 m <sup>2</sup> |
| 100mm | 0.2 m <sup>2</sup> | 7 m²              |

#### **HEALTH AND SAFETY**

Please refer to Material Safety Data Sheet for full information.