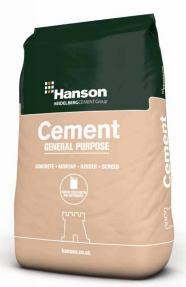

## GENERAL PURPOSE CEMENT NOW HAS UPDATED PACKAGING

We are always looking for ways to improve our sustainability. With this in mind we have moved to an unbleached bag for General Purpose Cement, which means you'll see a small difference in the packaging design.

- Slightly different colour bag, with black text instead of white
- Product codes, barcodes and bag contents are unchanged
- You may receive both old and new packaging designs over the next couple of months
- Updated images for your website can be downloaded from hanson-packedproducts.co.uk

**OLD BAG** 

For more information, please contact your local sales manager or call Customer Services on

0330 123 4525