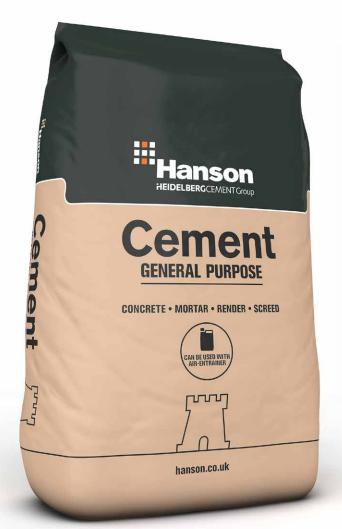

## GENERAL PURPOSE CEMENT NOW HAS UPDATED PACKAGING

We are always looking for ways to improve our sustainability. With this in mind we have moved to an unbleached bag for General Purpose Cement, which means you'll see a small difference in the packaging design.

- Slightly different colour bag, with black text instead of white
- Product codes, barcodes and bag contents are unchanged
- You may receive both old and new packaging designs over the next couple of months
- Updated images for your website can be downloaded from hanson-packedproducts.co.uk

**OLD BAG** 

For more information, please contact your local sales manager or call Customer Services on

0330 123 4525