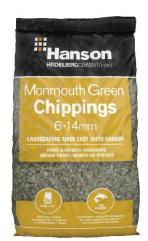

# **Monmouth Green Chippings**

#### **PACK SIZE**

Available in Maxipack and Bulk bags

#### **DESCRIPTION**

6mm - 14mm chloritized green granite