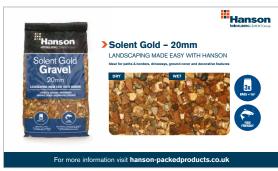

## **DECORATIVE AGGREGATES**

SIZE: AVAILABLE IN MAXIPACKS AND BULK BAGS. STORAGE: WATER RESISTANT PLASTIC PACKAGING - SUITABLE FOR OUTSIDE STORAGE. PALLET QUANTITY: 56 PER PALLET

| Product                                                                                                                                                                                                                      | Recommended for                                                    | Product size | Barcode       |
|------------------------------------------------------------------------------------------------------------------------------------------------------------------------------------------------------------------------------|--------------------------------------------------------------------|--------------|---------------|
| Blue Slate Chippings  Blue Slate Chippings  Blue Slate Chippings  4-0m Blue Slate Chippings  4-0m Blue Slate Chippings  4-0m Blue Slate Chippings  4-0m Blue Slate Chippings                                                 | Borders, Decorative cover and Water features                       | 40mm         | 5012016132878 |
| Green Slate Chippings  Green Slate Chippings Green Slate Chippings Green Slate Chippings Green Slate Chippings Green Slate Chippings Green Slate Chippings Green Slate Chippings Green Slate Chippings Green Slate Chippings |                                                                    | 40mm         | 5012016132885 |
| Plum Slate Chippings  Plum Slate Chippings  Chippings  Chippings  Chippings                                                                                                                                                  |                                                                    | 40mm         | 5012016132861 |
| Solent Gold Gravel  Solent Gold Gravel  Solent Gold Gravel  20th million Gold Gravel  20th million Gold Gravel  20th million Gold Gravel  20th million Gold Gravel                                                           | Paths and borders, Driveways, Ground cover and decorative features | 20mm         | 5012016130058 |
| Cumbrian Red Gravel                                                                                                                                                                                                          |                                                                    | 14mm         | 5012016009026 |