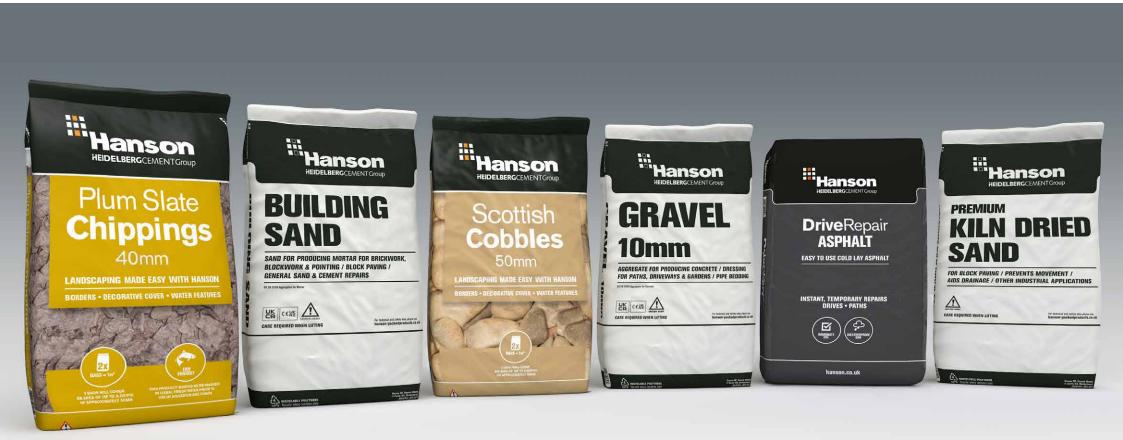

#### **FULL LOADS - AGGREGATES**

| Base and decorative aggregates – next working day delivery (for orders placed by 12.00pm) |                         |                         |                          |                       |                          |
|-------------------------------------------------------------------------------------------|-------------------------|-------------------------|--------------------------|-----------------------|--------------------------|
| Building Sand                                                                             | Silver Sand             | Grano Dust              | Cotswold Buff Chippings  | Scottish Cobbles 50mm | Cumbrian Red Gravel 14mm |
| Plastering Sand                                                                           | Sharp Sand              | Drive Repair Asphalt    | Limestone Chippings 10mm | Plum Slate 40mm       |                          |
| Gravel 10mm                                                                               | Premium Kiln Dried Sand | Ballast 20mm            | Limestone Chippings 20mm | Blue Slate 40mm       |                          |
| Gravel 20mm                                                                               | Sub Base                | Solent Gold Gravel 20mm | Scottish Pebbles 20-40mm | Green Slate 40mm      |                          |

Additional ready-to-use and decorative aggregates available by prior arrangement.

- High quality products
- Ability to trial new products
- Ability to take advantage of seasonal products
- Next day delivery