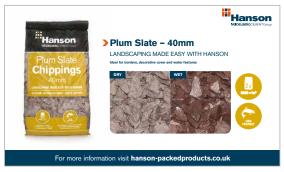

## **DECORATIVE AGGREGATES**

SIZE: AVAILABLE IN MAXIPACKS AND BULK BAGS. STORAGE: WATER RESISTANT PLASTIC PACKAGING - SUITABLE FOR OUTSIDE STORAGE. PALLET QUANTITY: 56 PER PALLET

| Product                                                                                                                                                                                                                      | Recommended for                                                    | Product size | Barcode       |
|------------------------------------------------------------------------------------------------------------------------------------------------------------------------------------------------------------------------------|--------------------------------------------------------------------|--------------|---------------|
| Blue Slate Chippings  Blue Slate Chippings  Blue Slate Chippings  4-0m Blue Slate Chippings  4-0m Blue Slate Chippings  4-0m Blue Slate Chippings  4-0m Blue Slate Chippings                                                 | Borders, Decorative cover and Water features                       | 40mm         | 5012016132878 |
| Green Slate Chippings  Green Slate Chippings Green Slate Chippings Green Slate Chippings Green Slate Chippings Green Slate Chippings Green Slate Chippings Green Slate Chippings Green Slate Chippings Green Slate Chippings |                                                                    | 40mm         | 5012016132885 |
| Plum Slate Chippings  Plum Slate Chippings  Chippings  Chippings  Chippings                                                                                                                                                  |                                                                    | 40mm         | 5012016132861 |
| Solent Gold Gravel  Solent Gold Gravel  Solent Gold Gravel  20th million Gold Gravel  20th million Gold Gravel  20th million Gold Gravel  20th million Gold Gravel                                                           | Paths and borders, Driveways, Ground cover and decorative features | 20mm         | 5012016130058 |
| Cumbrian Red Gravel                                                                                                                                                                                                          |                                                                    | 14mm         | 5012016009026 |